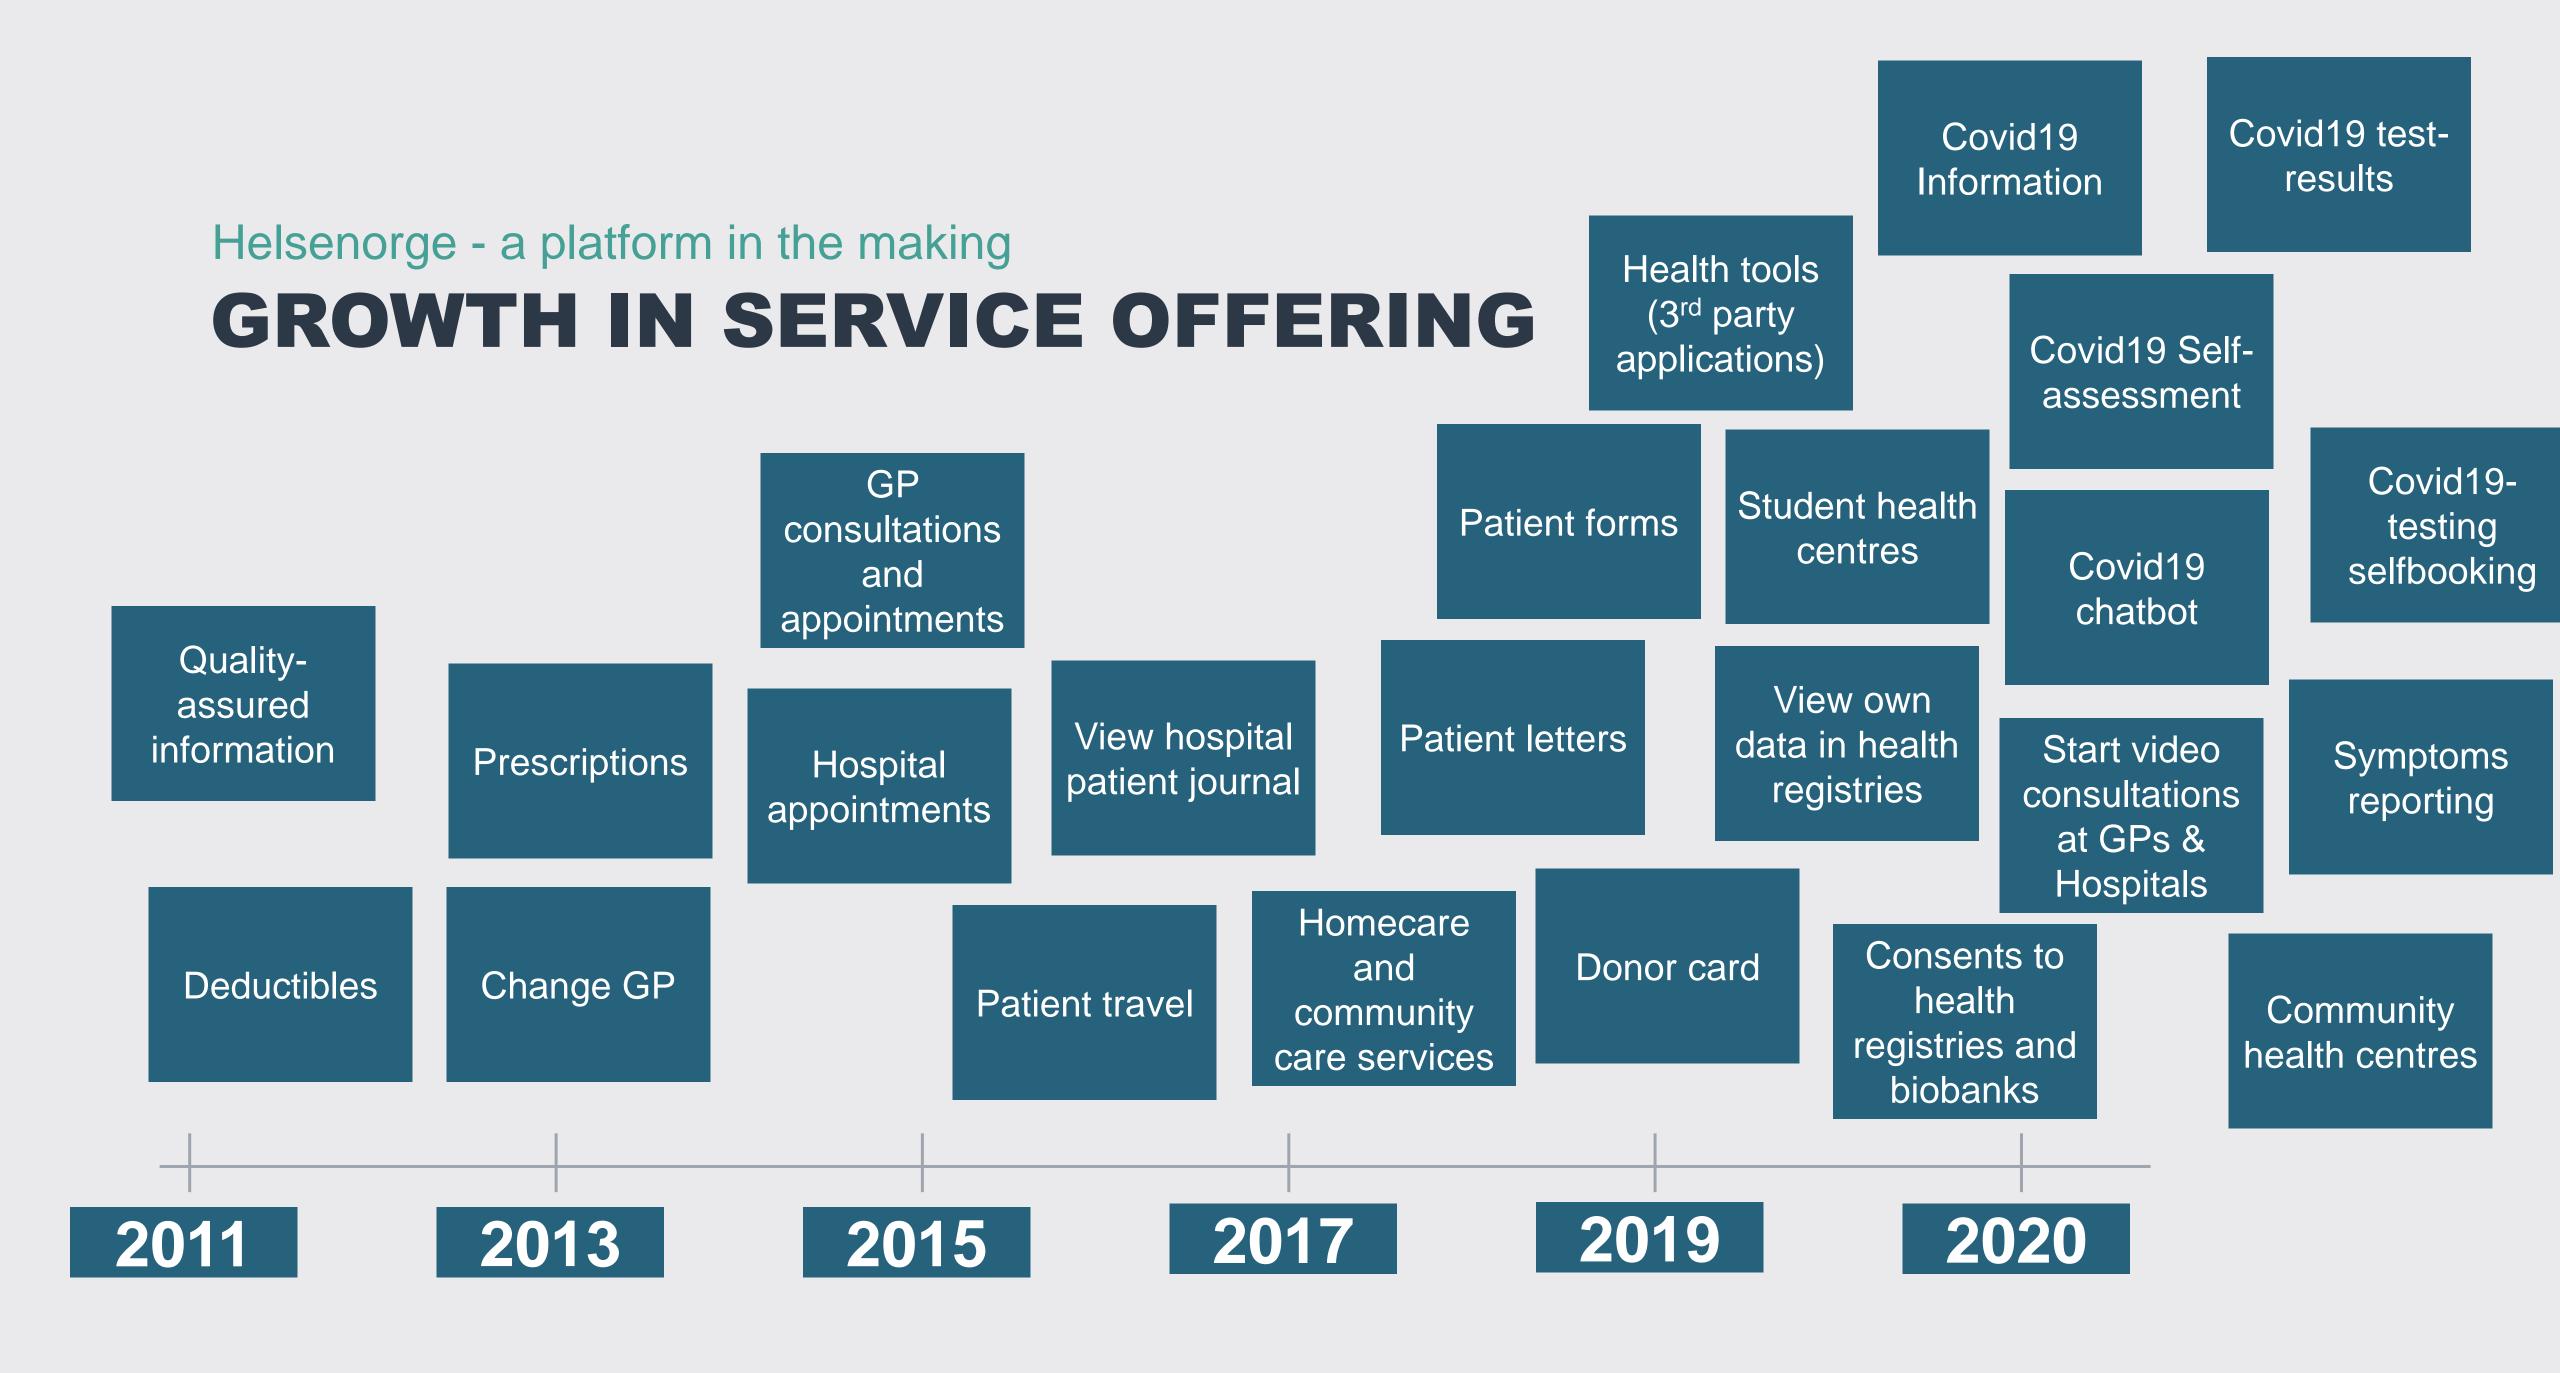

## Many providers and organisations – one patient

# ONE ONLINE DOORWAY TO HOLISTIC HEALTH SERVICES

## ONE ONLINE DOORWAY TO HOLISTIC HEALTH SERVICES

support

and registries

Access to patient journals

User preferences and privacy