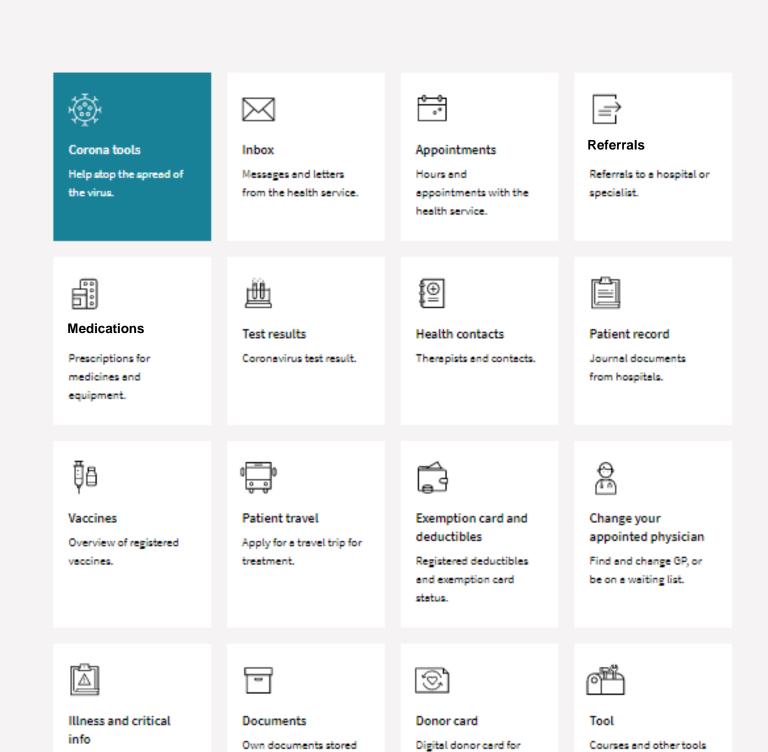

#### Hei, hva vil du gjøre?

#### Koronavirus

Vi har samlet og svarer på de vanligste spørsmålene om koronaviruset. Du kan også bruke chatboten nederst på siden.

Finn informasjon om covid-19

0 0 o\*

helsetjenesten.

Helsekontakter

Behandlere og

kontaktpersoner.

Henvisninger Henvisninger til sykehus eller spesialist.

Legemidler Resepter på medisiner

og utstyr.

Pasientjournal Journaldokumenter fra sykehus.

Meldinger og brev fra

helsetjenesten.

 $\Rightarrow$ 

Prøvesvar Resultation test for koronavirus.

Frikort og egenandeler Registrerte egenandeler

og frikortstatus.

Pasientreiser Søk om å få dekket en reise til behandling.

Bytte fastlege Finn og bytt fastlege, eller stå på venteliste.

Velg behandlingssted Ventetider og informasjon om behandlingssteder.