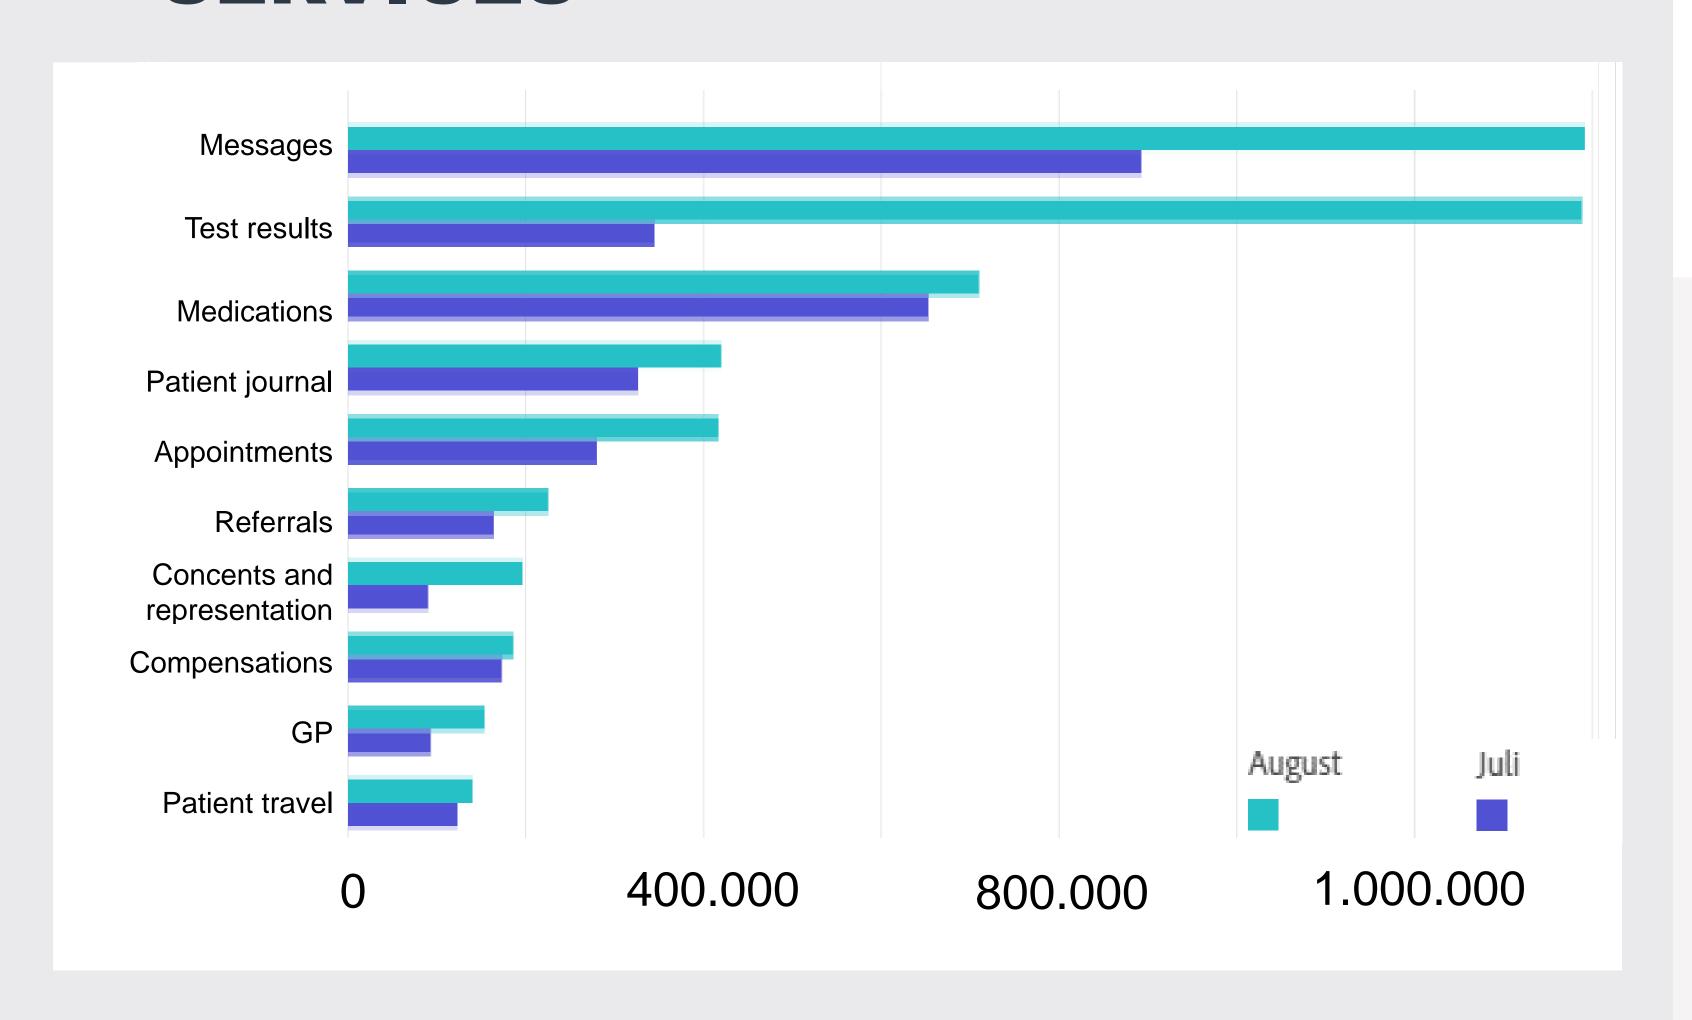

0 0 o\*



helsetjenesten.

Helsekontakter

Behandlere og

kontaktpersoner.

Henvisninger Henvisninger til sykehus eller spesialist.





Legemidler Resepter på medisiner

og utstyr.



Pasientjournal Journaldokumenter fra sykehus.

Meldinger og brev fra

helsetjenesten.





 $\Rightarrow$ 

Prøvesvar Resultation test for koronavirus.



Frikort og egenandeler Registrerte egenandeler

og frikortstatus.



Pasientreiser Søk om å få dekket en reise til behandling.



Bytte fastlege Finn og bytt fastlege, eller stå på venteliste.



Velg behandlingssted Ventetider og informasjon om behandlingssteder.





















#### Hei, Heather



#### Your GP is August (Ddfl) September at the DDFL CGM Test









### Variations depending on population needs

# TEN MOST POPULAR LOG-IN SERVICES





#### Hei, Heather

Important information

for healthcare

at Helsenorge.