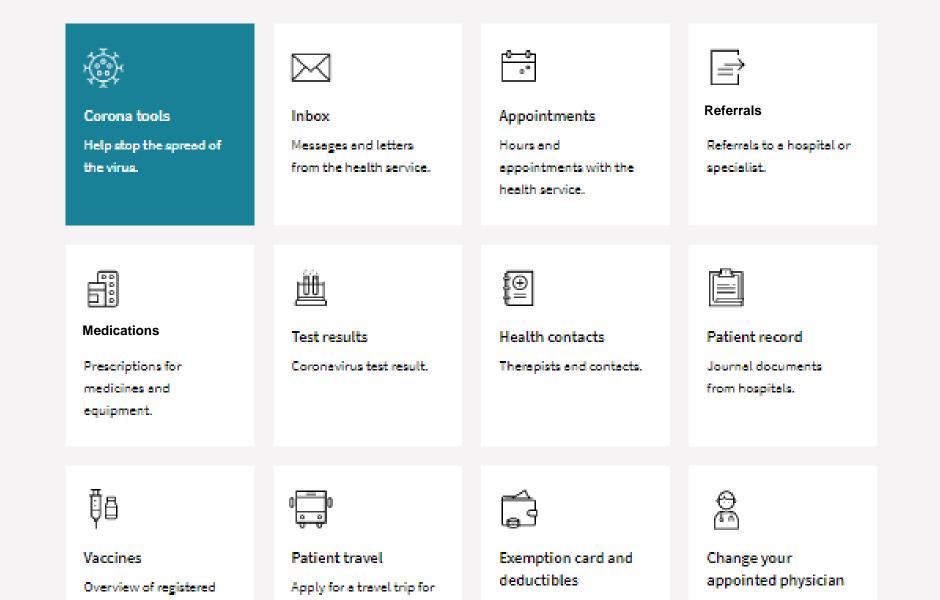

#### Koronavirus

Vi har samlet og svarer på de vanligste spørsmålene om koronaviruset. Du kan også bruke chatboten nederst på siden.

Finn informasjon om covid-19

0 0 o\*

helsetjenesten.

Helsekontakter

Behandlere og

kontaktpersoner.

Henvisninger Henvisninger til sykehus eller spesialist.

Legemidler Resepter på medisiner

og utstyr.

Pasientjournal Journaldokumenter fra sykehus.

Meldinger og brev fra

helsetjenesten.

 $\Rightarrow$ 

Prøvesvar Resultation test for koronavirus.

Frikort og egenandeler Registrerte egenandeler

og frikortstatus.

Pasientreiser Søk om å få dekket en reise til behandling.

Bytte fastlege Finn og bytt fastlege, eller stå på venteliste.

Velg behandlingssted Ventetider og informasjon om behandlingssteder.